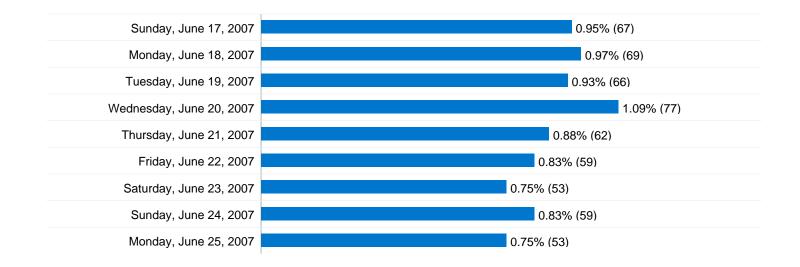

| Sunday, June 17, 2007    | 2.73 |
|--------------------------|------|
| Monday, June 18, 2007    | 3.03 |
| Tuesday, June 19, 2007   | 2.80 |
| Wednesday, June 20, 2007 | 2.36 |
| Thursday, June 21, 2007  | 2.74 |
| Friday, June 22, 2007    | 2.88 |
| Saturday, June 23, 2007  | 4.11 |
| Sunday, June 24, 2007    | 2.66 |
| Monday, June 25, 2007    | 3.33 |