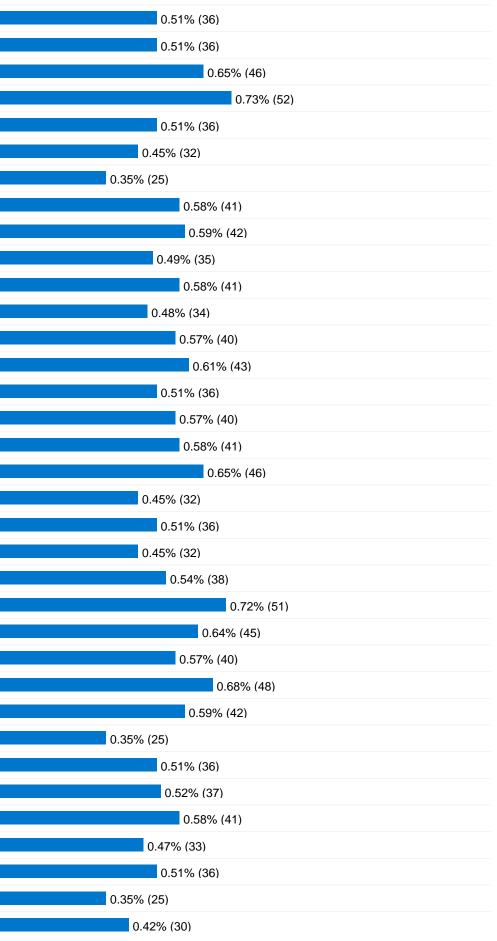

| Monday, January 1, 2007     | 0.37% (26) |
|-----------------------------|------------|
| Tuesday, January 2, 2007    | 0.45% (32) |
| Wednesday, January 3, 2007  | 0.55% (39) |
| Thursday, January 4, 2007   | 0.44% (31) |
| Friday, January 5, 2007     | 0.59% (42) |
| Saturday, January 6, 2007   | 0.30% (21) |
| Sunday, January 7, 2007     | 0.61% (43) |
| Monday, January 8, 2007     | 0.72% (51) |
| Tuesday, January 9, 2007    | 0.66% (47) |
| Wednesday, January 10, 2007 | 0.51% (36) |
| Thursday, January 11, 2007  | 0.51% (36) |
| Friday, January 12, 2007    | 0.35% (25) |
| Saturday, January 13, 2007  | 0.48% (34) |
| Sunday, January 14, 2007    | 0.51% (36) |
| Monday, January 15, 2007    | 0.64% (45) |
| Tuesday, January 16, 2007   | 0.64% (45) |
| Wednesday, January 17, 2007 | 0.64% (45) |
| Thursday, January 18, 2007  | 0.59% (42) |
| Friday, January 19, 2007    | 0.47% (33) |
| Saturday, January 20, 2007  | 0.37% (26) |
| Sunday, January 21, 2007    | 0.57% (40) |
| Monday, January 22, 2007    | 0.69% (49) |
| Tuesday, January 23, 2007   | 0.45% (32) |
| Wednesday, January 24, 2007 | 0.61% (43) |
| Thursday, January 25, 2007  | 0.48% (34) |
| Friday, January 26, 2007    | 0.47% (33) |
| Saturday, January 27, 2007  | 0.38% (27) |

| Sunday, April 8, 2007     | 0.30% (21) |
|---------------------------|------------|
| Monday, April 9, 2007     | 0.68% (48) |
| Tuesday, April 10, 2007   | 0.61% (43) |
| Wednesday, April 11, 2007 | 0.57% (40) |
| Thursday, April 12, 2007  | 0.58% (41) |
| Friday, April 13, 2007    | 0.54% (38) |
| Saturday, April 14, 2007  | 0.49% (35) |
| Sunday, April 15, 2007    | 0.66% (47) |
| Monday, April 16, 2007    | 0.64% (45) |
| Tuesday, April 17, 2007   | 0.54% (38) |
| Wednesday, April 18, 2007 | 0.59% (42) |
| Thursday, April 19, 2007  | 0.62% (44) |
| Friday, April 20, 2007    | 0.52% (37) |
| Saturday, April 21, 2007  | 0.59% (42) |
| Sunday, April 22, 2007    | 0.47% (33) |
| Monday, April 23, 2007    | 0.59% (42) |
| Tuesday, April 24, 2007   | 0.58% (41) |
| Wednesday, April 25, 2007 | 0.68% (48) |
| Thursday, April 26, 2007  | 0.61% (43) |
| Friday, April 27, 2007    | 0.49% (35) |
| Saturday, April 28, 2007  | 0.41% (29) |
| Sunday, April 29, 2007    | 0.51% (36) |
| Monday, April 30, 2007    | 0.73% (52) |
| Tuesday, May 1, 2007      | 0.68% (48) |
| Wednesday, May 2, 2007    | 0.47% (33) |
| Thursday, May 3, 2007     | 0.52% (37) |
| Friday, May 4, 2007       | 0.66% (47) |
| Saturday, May 5, 2007     | 0.37% (26) |
| Sunday, May 6, 2007       | 0.49% (35) |
| Monday, May 7, 2007       | 0.62% (44) |
| Tuesday, May 8, 2007      | 0.48% (34) |
| Wednesday, May 9, 2007    | 0.51% (36) |
| Thursday, May 10, 2007    | 0.66% (47) |
| Friday, May 11, 2007      | 0.49% (35) |
| Saturday, May 12, 2007    | 0.40% (28) |

| Sunday, May 13, 2007     | 0.28% (20) |
|--------------------------|------------|
| Monday, May 14, 2007     | 0.61% (43) |
| Tuesday, May 15, 2007    | 0.58% (41) |
| Wednesday, May 16, 2007  | 0.65% (46) |
| Thursday, May 17, 2007   | 0.73% (52) |
| Friday, May 18, 2007     | 0.40% (28) |
| Saturday, May 19, 2007   | 0.45% (32) |
| Sunday, May 20, 2007     | 0.51% (36) |
| Monday, May 21, 2007     | 0.57% (40) |
| Tuesday, May 22, 2007    | 0.73% (52) |
| Wednesday, May 23, 2007  | 0.68% (48) |
| Thursday, May 24, 2007   | 0.59% (42) |
| Friday, May 25, 2007     | 0.38% (27) |
| Saturday, May 26, 2007   | 0.40% (28) |
| Sunday, May 27, 2007     | 0.52% (37) |
| Monday, May 28, 2007     | 0.65% (46) |
| Tuesday, May 29, 2007    | 0.89% (63) |
| Wednesday, May 30, 2007  | 0.71% (50) |
| Thursday, May 31, 2007   | 0.48% (34) |
| Friday, June 1, 2007     | 0.55% (39) |
| Saturday, June 2, 2007   | 0.44% (31) |
| Sunday, June 3, 2007     | 0.38% (27) |
| Monday, June 4, 2007     | 0.68% (48) |
| Tuesday, June 5, 2007    | 0.65% (46) |
| Wednesday, June 6, 2007  | 0.54% (38) |
| Thursday, June 7, 2007   | 0.58% (41) |
| Friday, June 8, 2007     | 0.57% (40) |
| Saturday, June 9, 2007   | 0.38% (27) |
| Sunday, June 10, 2007    | 0.31% (22) |
| Monday, June 11, 2007    | 0.73% (52) |
| Tuesday, June 12, 2007   | 0.72% (51) |
| Wednesday, June 13, 2007 | 0.89% (63) |
| Thursday, June 14, 2007  | 1.06% (75) |
| Friday, June 15, 2007    | 0.92% (65) |
| Saturday, June 16, 2007  | 0.62% (44) |