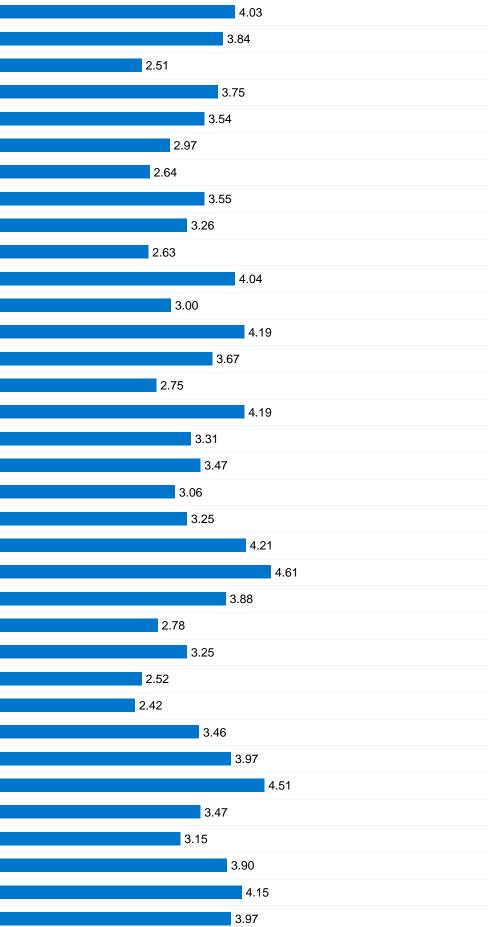

| 3.30 Pages/Visit            |      |
|-----------------------------|------|
| Monday, January 1, 2007     | 3.78 |
| Tuesday, January 2, 2007    | 3.38 |
| Wednesday, January 3, 2007  | 4.34 |
| Thursday, January 4, 2007   | 2.48 |
| Friday, January 5, 2007     | 3.77 |
| Saturday, January 6, 2007   | 2.78 |
| Sunday, January 7, 2007     | 2.94 |
| Monday, January 8, 2007     | 3.04 |
| Tuesday, January 9, 2007    | 4.15 |
| Wednesday, January 10, 2007 | 3.07 |
| Thursday, January 11, 2007  | 2.63 |
| Friday, January 12, 2007    | 3.45 |
| Saturday, January 13, 2007  | 3.50 |
| Sunday, January 14, 2007    | 3.42 |
| Monday, January 15, 2007    | 3.50 |
| Tuesday, January 16, 2007   | 2.57 |
| Wednesday, January 17, 2007 | 4.52 |
| Thursday, January 18, 2007  | 4.25 |
| Friday, January 19, 2007    | 3.83 |
| Saturday, January 20, 2007  | 4.58 |
| Sunday, January 21, 2007    | 3.36 |
| Monday, January 22, 2007    | 2.83 |
| Tuesday, January 23, 2007   | 3.58 |
| Wednesday, January 24, 2007 | 2.93 |
| Thursday, January 25, 2007  | 4.68 |
| Friday, January 26, 2007    | 3.58 |
| Saturday, January 27, 2007  | 3.10 |
|                             |      |

| Sunday, March 4, 2007                                                                                                                                                                                                                                                                                                                                                                                                          | 3.49                                                                                                                 |
|--------------------------------------------------------------------------------------------------------------------------------------------------------------------------------------------------------------------------------------------------------------------------------------------------------------------------------------------------------------------------------------------------------------------------------|----------------------------------------------------------------------------------------------------------------------|
| Monday, March 5, 2007                                                                                                                                                                                                                                                                                                                                                                                                          | 3.98                                                                                                                 |
| Tuesday, March 6, 2007                                                                                                                                                                                                                                                                                                                                                                                                         | 3.35                                                                                                                 |
| Wednesday, March 7, 2007                                                                                                                                                                                                                                                                                                                                                                                                       | 5.69                                                                                                                 |
| Thursday, March 8, 2007                                                                                                                                                                                                                                                                                                                                                                                                        | 3.80                                                                                                                 |
| Friday, March 9, 2007                                                                                                                                                                                                                                                                                                                                                                                                          | 3.57                                                                                                                 |
| Saturday, March 10, 2007                                                                                                                                                                                                                                                                                                                                                                                                       | 2.61                                                                                                                 |
| Sunday, March 11, 2007                                                                                                                                                                                                                                                                                                                                                                                                         | 4.35                                                                                                                 |
| Monday, March 12, 2007                                                                                                                                                                                                                                                                                                                                                                                                         | 3.69                                                                                                                 |
| Tuesday, March 13, 2007                                                                                                                                                                                                                                                                                                                                                                                                        | 2.43                                                                                                                 |
| Wednesday, March 14, 2007                                                                                                                                                                                                                                                                                                                                                                                                      | 3.58                                                                                                                 |
| Thursday, March 15, 2007                                                                                                                                                                                                                                                                                                                                                                                                       | 3.29                                                                                                                 |
| Friday, March 16, 2007                                                                                                                                                                                                                                                                                                                                                                                                         | 2.58                                                                                                                 |
| Saturday, March 17, 2007                                                                                                                                                                                                                                                                                                                                                                                                       | 3.24                                                                                                                 |
| Sunday, March 18, 2007                                                                                                                                                                                                                                                                                                                                                                                                         | 3.12                                                                                                                 |
| Monday, March 19, 2007                                                                                                                                                                                                                                                                                                                                                                                                         | 3.29                                                                                                                 |
| Tuesday, March 20, 2007                                                                                                                                                                                                                                                                                                                                                                                                        | 2.96                                                                                                                 |
|                                                                                                                                                                                                                                                                                                                                                                                                                                |                                                                                                                      |
| Wednesday, March 21, 2007                                                                                                                                                                                                                                                                                                                                                                                                      | 3.81                                                                                                                 |
| Wednesday, March 21, 2007<br>Thursday, March 22, 2007                                                                                                                                                                                                                                                                                                                                                                          | 3.81                                                                                                                 |
|                                                                                                                                                                                                                                                                                                                                                                                                                                |                                                                                                                      |
| Thursday, March 22, 2007                                                                                                                                                                                                                                                                                                                                                                                                       | 4.49                                                                                                                 |
| Thursday, March 22, 2007<br>Friday, March 23, 2007                                                                                                                                                                                                                                                                                                                                                                             | 2.44                                                                                                                 |
| Thursday, March 22, 2007<br>Friday, March 23, 2007<br>Saturday, March 24, 2007                                                                                                                                                                                                                                                                                                                                                 | 4.49<br>2.44<br>4.19                                                                                                 |
| Thursday, March 22, 2007<br>Friday, March 23, 2007<br>Saturday, March 24, 2007<br>Sunday, March 25, 2007                                                                                                                                                                                                                                                                                                                       | 4.49<br>2.44<br>4.19<br>3.21                                                                                         |
| Thursday, March 22, 2007<br>Friday, March 23, 2007<br>Saturday, March 24, 2007<br>Sunday, March 25, 2007<br>Monday, March 26, 2007                                                                                                                                                                                                                                                                                             | 4.49<br>2.44<br>4.19<br>3.21<br>3.06                                                                                 |
| Thursday, March 22, 2007   Friday, March 23, 2007   Saturday, March 24, 2007   Sunday, March 25, 2007   Monday, March 26, 2007   Tuesday, March 27, 2007                                                                                                                                                                                                                                                                       | 4.49<br>2.44<br>4.19<br>3.21<br>3.06<br>3.97                                                                         |
| Thursday, March 22, 2007<br>Friday, March 23, 2007<br>Saturday, March 24, 2007<br>Sunday, March 25, 2007<br>Monday, March 26, 2007<br>Tuesday, March 27, 2007<br>Wednesday, March 28, 2007                                                                                                                                                                                                                                     | 4.49<br>2.44<br>4.19<br>3.21<br>3.06<br>3.97<br>3.41                                                                 |
| Thursday, March 22, 2007   Friday, March 23, 2007   Saturday, March 23, 2007   Sunday, March 24, 2007   Sunday, March 25, 2007   Monday, March 26, 2007   Tuesday, March 27, 2007   Wednesday, March 28, 2007   Thursday, March 29, 2007                                                                                                                                                                                       | 4.49<br>2.44<br>4.19<br>3.21<br>3.06<br>3.97<br>3.41<br>3.00                                                         |
| Thursday, March 22, 2007   Friday, March 23, 2007   Saturday, March 23, 2007   Saturday, March 24, 2007   Sunday, March 25, 2007   Monday, March 26, 2007   Tuesday, March 27, 2007   Wednesday, March 28, 2007   Thursday, March 29, 2007   Friday, March 30, 2007                                                                                                                                                            | 4.49<br>2.44<br>4.19<br>3.21<br>3.06<br>3.97<br>3.41<br>3.41<br>3.00<br>3.00<br>3.18                                 |
| Thursday, March 22, 2007   Friday, March 23, 2007   Saturday, March 23, 2007   Saturday, March 24, 2007   Sunday, March 25, 2007   Monday, March 26, 2007   Tuesday, March 26, 2007   Wednesday, March 28, 2007   Thursday, March 29, 2007   Friday, March 30, 2007   Saturday, March 30, 2007                                                                                                                                 | 4.49<br>2.44<br>4.19<br>3.21<br>3.06<br>3.97<br>3.41<br>3.41<br>3.00<br>3.18<br>3.53                                 |
| Thursday, March 22, 2007   Friday, March 23, 2007   Saturday, March 23, 2007   Saturday, March 24, 2007   Sunday, March 25, 2007   Monday, March 26, 2007   Tuesday, March 26, 2007   Wednesday, March 27, 2007   Thursday, March 28, 2007   Friday, March 29, 2007   Saturday, March 30, 2007   Saturday, March 31, 2007   Sunday, April 1, 2007                                                                              | 4.49<br>2.44<br>4.19<br>3.21<br>3.06<br>3.97<br>3.41<br>3.41<br>3.00<br>3.18<br>3.53<br>3.53<br>3.35                 |
| Thursday, March 22, 2007   Friday, March 23, 2007   Saturday, March 24, 2007   Sunday, March 25, 2007   Monday, March 26, 2007   Tuesday, March 26, 2007   Wednesday, March 28, 2007   Thursday, March 28, 2007   Friday, March 29, 2007   Saturday, March 30, 2007   Saturday, March 30, 2007   Saturday, March 31, 2007   Sunday, April 1, 2007   Monday, April 2, 2007                                                      | 4.49<br>2.44<br>4.19<br>3.21<br>3.06<br>3.97<br>3.41<br>3.00<br>3.18<br>3.53<br>3.35<br>2.68                         |
| Thursday, March 22, 2007   Friday, March 23, 2007   Saturday, March 24, 2007   Sunday, March 25, 2007   Monday, March 26, 2007   Tuesday, March 26, 2007   Wednesday, March 27, 2007   Wednesday, March 28, 2007   Thursday, March 29, 2007   Friday, March 30, 2007   Saturday, March 30, 2007   Sunday, March 31, 2007   Sunday, April 1, 2007   Monday, April 2, 2007   Tuesday, April 3, 2007                              | 4.49<br>2.44<br>4.19<br>3.21<br>3.06<br>3.97<br>3.41<br>3.00<br>3.00<br>3.18<br>3.53<br>3.53<br>3.35<br>2.68<br>3.08 |
| Thursday, March 22, 2007   Friday, March 23, 2007   Saturday, March 24, 2007   Sunday, March 25, 2007   Monday, March 26, 2007   Tuesday, March 26, 2007   Wednesday, March 27, 2007   Wednesday, March 28, 2007   Thursday, March 29, 2007   Friday, March 30, 2007   Saturday, March 31, 2007   Sunday, April 1, 2007   Monday, April 2, 2007   Wednesday, March 31, 2007   Sunday, April 3, 2007   Wednesday, April 3, 2007 | 4.49<br>2.44<br>4.19<br>3.21<br>3.06<br>3.97<br>3.41<br>3.00<br>3.18<br>3.53<br>3.53<br>3.35<br>2.68<br>3.08<br>3.21 |

| Sunday, April 8, 2007     | 5.67 |
|---------------------------|------|
| Monday, April 9, 2007     | 4.16 |
| Tuesday, April 10, 2007   | 2.83 |
| Wednesday, April 11, 2007 | 2.98 |
| Thursday, April 12, 2007  | 3.86 |
| Friday, April 13, 2007    | 2.79 |
| Saturday, April 14, 2007  | 4.03 |
| Sunday, April 15, 2007    | 3.04 |
| Monday, April 16, 2007    | 2.50 |
| Tuesday, April 17, 2007   | 3.21 |
| Wednesday, April 18, 2007 | 5.81 |
| Thursday, April 19, 2007  | 2.78 |
| Friday, April 20, 2007    | 3.12 |
| Saturday, April 21, 2007  | 2.53 |
| Sunday, April 22, 2007    | 2.57 |
| Monday, April 23, 2007    | 4.04 |
| Tuesday, April 24, 2007   | 2.25 |
| Wednesday, April 25, 2007 | 3.66 |
| Thursday, April 26, 2007  | 4.04 |
| Friday, April 27, 2007    | 3.84 |
| Saturday, April 28, 2007  | 2.86 |
| Sunday, April 29, 2007    | 3.32 |
| Monday, April 30, 2007    | 3.02 |
| Tuesday, May 1, 2007      | 2.84 |
| Wednesday, May 2, 2007    | 2.85 |
| Thursday, May 3, 2007     | 2.69 |
| Friday, May 4, 2007       | 3.19 |
| Saturday, May 5, 2007     | 2.15 |
| Sunday, May 6, 2007       | 2.78 |
| Monday, May 7, 2007       | 3.85 |
| Tuesday, May 8, 2007      | 2.97 |
| Wednesday, May 9, 2007    | 3.51 |
| Thursday, May 10, 2007    | 2.61 |
| Friday, May 11, 2007      | 2.79 |
| Saturday, May 12, 2007    | 3.69 |