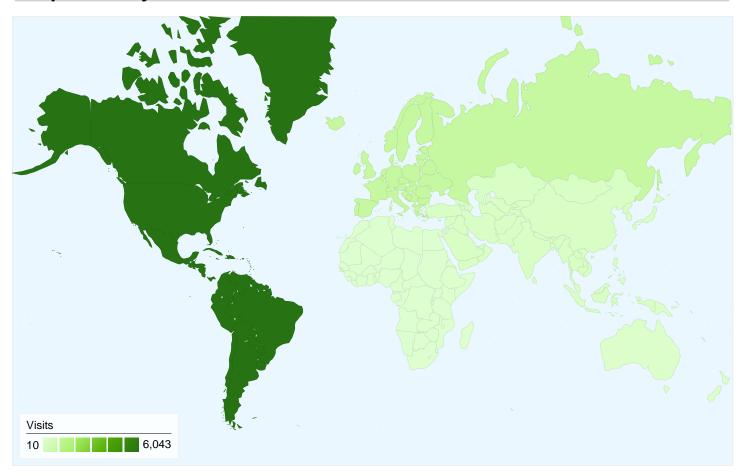

# 7,600 visits came from 6 continents

Site Usage

| Visits<br>7,600<br>% of Site Total:<br>100.00% | Pages/Visit<br>3.30<br>Site Avg:<br>3.30 (0.00%) | Avg. Time on Site<br>00:03:46<br>Site Avg:<br>00:03:46 (0.00%) |             | % New Visits<br>82.68%<br>Site Avg:<br>82.67% (0.02%) | <b>39.03</b><br>Site Avg | Bounce Rate<br>39.03%<br>Site Avg:<br>39.03% (0.00%) |  |
|------------------------------------------------|--------------------------------------------------|----------------------------------------------------------------|-------------|-------------------------------------------------------|--------------------------|------------------------------------------------------|--|
| Continent                                      |                                                  | Visits                                                         | Pages/Visit | Avg. Time on<br>Site                                  | % New Visits             | Bounce Rate                                          |  |
| Americas                                       |                                                  | 6,043                                                          | 3.41        | 00:03:54                                              | 83.14%                   | 37.45%                                               |  |
| Europe                                         |                                                  | 950                                                            | 2.98        | 00:02:47                                              | 82.00%                   | 42.00%                                               |  |
| Asia                                           |                                                  | 293                                                            | 2.75        | 00:03:56                                              | 79.18%                   | 51.88%                                               |  |
| Oceania                                        |                                                  | 188                                                            | 2.75        | 00:03:33                                              | 78.19%                   | 44.15%                                               |  |
| Africa                                         |                                                  | 116                                                            | 2.74        | 00:04:32                                              | 80.17%                   | 55.17%                                               |  |
| (not set)                                      |                                                  | 10                                                             | 2.90        | 00:01:53                                              | 90.00%                   | 50.00%                                               |  |
|                                                |                                                  |                                                                |             |                                                       |                          | 1 - 6 of 6                                           |  |