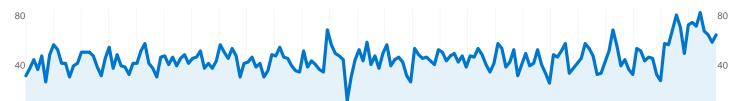

## www.disabledtravelers.com Average Pageviews for all visitors

MAR MAR MAR MAR MAR 6.00 6.00 3.00

Janu Janu Janu Janu Janu Febru Febru Febru Febru Marc Marc Marc Marc April April April April April May May May May June June June June **3.30** Pages/Visit

| 3.30 Pages/Visit            |      |
|-----------------------------|------|
| Monday, January 1, 2007     | 3.78 |
| Tuesday, January 2, 2007    | 3.38 |
| Wednesday, January 3, 2007  | 4.34 |
| Thursday, January 4, 2007   | 2.48 |
| Friday, January 5, 2007     | 3.77 |
| Saturday, January 6, 2007   | 2.78 |
| Sunday, January 7, 2007     | 2.94 |
| Monday, January 8, 2007     | 3.04 |
| Tuesday, January 9, 2007    | 4.15 |
| Wednesday, January 10, 2007 | 3.07 |
| Thursday, January 11, 2007  | 2.63 |
| Friday, January 12, 2007    | 3.45 |
| Saturday, January 13, 2007  | 3.50 |
| Sunday, January 14, 2007    | 3.42 |
| Monday, January 15, 2007    | 3.50 |
| Tuesday, January 16, 2007   | 2.57 |
| Wednesday, January 17, 2007 | 4.52 |
| Thursday, January 18, 2007  | 4.25 |
| Friday, January 19, 2007    | 3.83 |
| Saturday, January 20, 2007  | 4.58 |
| Sunday, January 21, 2007    | 3.36 |
| Monday, January 22, 2007    | 2.83 |
| Tuesday, January 23, 2007   | 3.58 |
| Wednesday, January 24, 2007 | 2.93 |
| Thursday, January 25, 2007  | 4.68 |
| Friday, January 26, 2007    | 3.58 |
| Saturday, January 27, 2007  | 3.10 |
|                             |      |